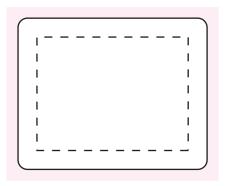

### Sticker on Body 100%

#### **NOTES**

Sticke Size: 50mmW x 40mmH
Bleed: 3mm (56mmW x 46mmH)
Safe Print Area: 40mmW x 30mmH

Image Impression Only NOT to Scale