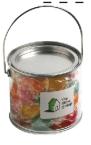

# Product Code : CC004J

Description : 300g (x38) of Twist Wrapped Boiled Lollies in a Medium PVC bucket

Order#

Company Name :

Contact :

Colour of Boiled Lollies:

Sticker Size : 45mm diameter (Lid) or 50mmW x 40mmH (Body)
Print Colour : Customer must provide PMS Colour print guide