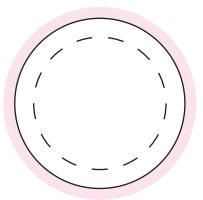

#### Sticker on Lid 100%

#### **NOTES**

- Sticker Size: 45mm D
- Bleed: 3mm (51mm D)

   - Safe Print Area: 35mm D

When artwork is printed,

there can be movement of up to 3mm